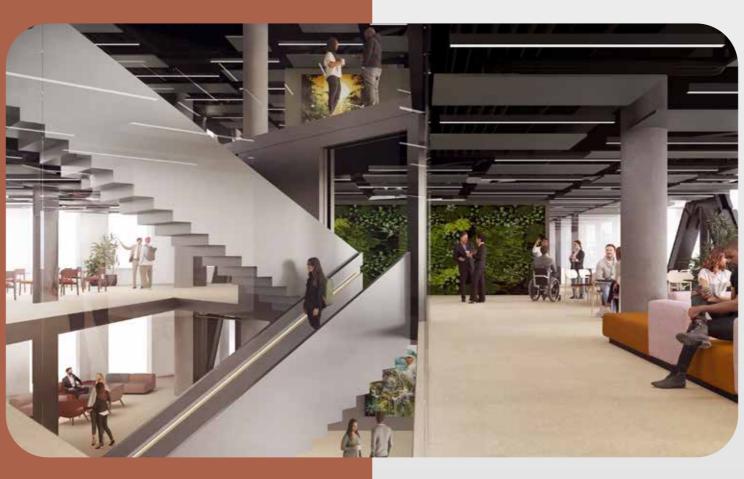

### **NODE ADAPTS TO YOUR NEEDS**

The 32-story Node's office spaces are designed to meet the high standards of today's office users. Efficient and stylish office spaces open up opportunities for a variety of working methods. The functional whole is complemented by impressive meeting spaces and well-designed technical solutions.

The exterior is dominated by unique, angular corners, while the interiors allow companies to customize their spaces according to their needs and preferences. The tall, floor-to-ceiling windows are unique and enviably striking, both inside and out. They bring abundant natural light into the spacious rooms. The 5th-floor lobby and the 15th-floor terrace provide excellent spaces for daily encounters.