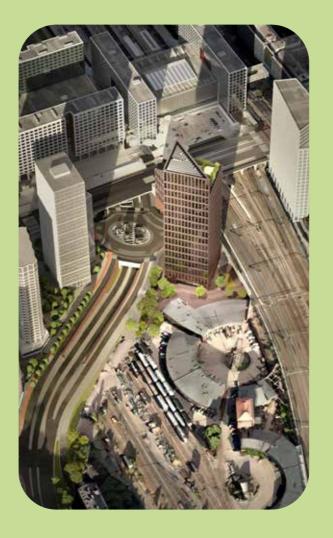

### PASILA – ALWAYS BEFORE HELSINKI

Pasila is one of the most significant and fastest-growing office areas in the Helsinki metropolitan area. Pasila has seen rapid development in recent years and is set to continue on this positive trajectory, with the area's accessibility and attractiveness – and, of course, its popularity – increasing further. Pasila's location is a significant advantage when considering office spaces.

Node is easily accessible by both public transport and car. Pasila is easy to reach from all directions, making commuting effortless for both employees and clients.