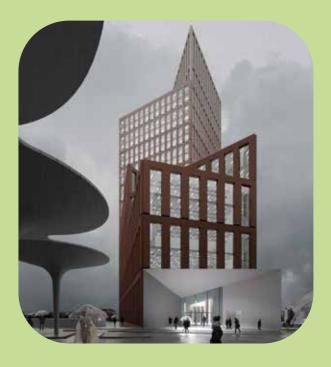

### HNODE

In spring 2028, Node will rise in Pasila. Reaching the impressive height of 130 meters, Node offers 32 floors of high-quality future office space and the best sea view in Pasila. This unique, striking landmark will be located at the intersection of traffic and urban life, right next to Pasila station and the Mall of Tripla.

The exterior is dominated by unique, angular corners, while the interiors allow companies to customize their spaces according to their needs and preferences. The tall, floor-to-ceiling windows are unique and enviably striking, both inside and out. They bring abundant natural light into the spacious rooms. The 5th-floor lobby and the 15th-floor terrace provide excellent spaces for daily encounters.

Node is a unique highlight, impressive in both height and appearance. Glass, metal, and copper tones combine naturally, creating a stylish and bright overall look. The building will seek BREEAM environmental certification at the Excellent level.