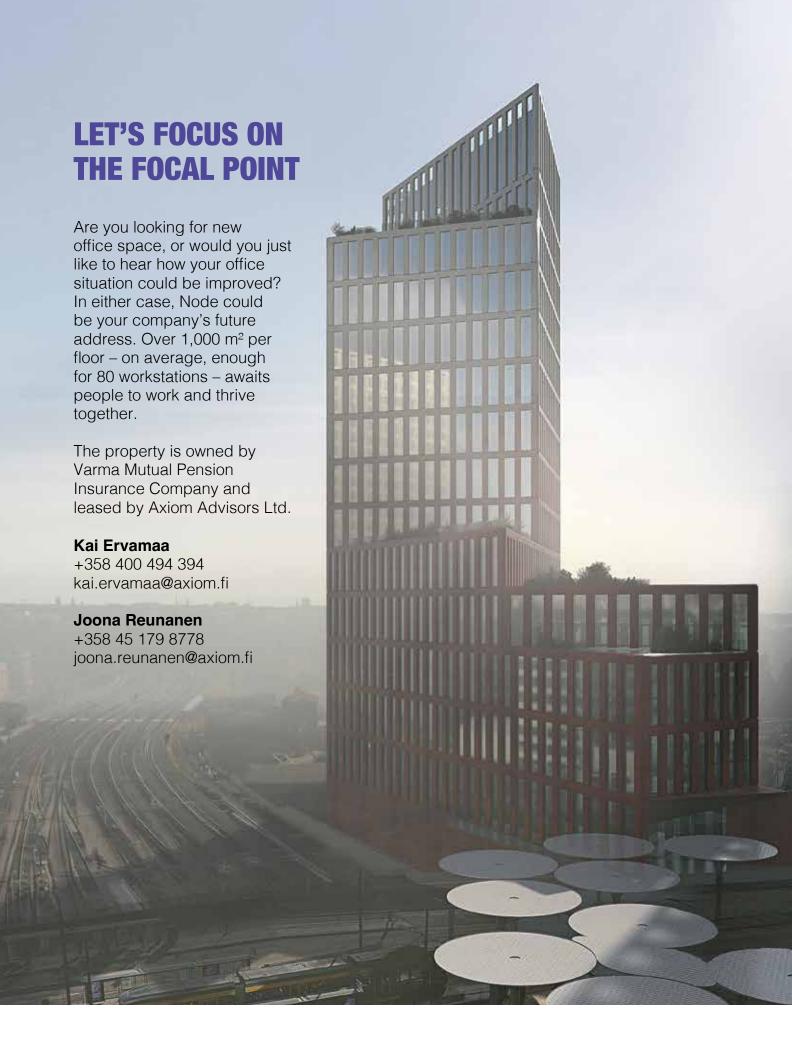

### HNODE

In spring 2028, Node will rise in Pasila. Reaching the impressive height of 130 meters, Node offers 32 floors of high-quality future office space and the best sea view in Pasila. This unique, striking landmark will be located at the intersection of traffic and urban life, right next to Pasila station and the Mall of Tripla.

### **IS VARMA**

The project developer and owner is the secure and reliable pension insurance company Varma, whose tenant satisfaction has remained at the top of its peer group for years. When you choose Node, you choose Varma.