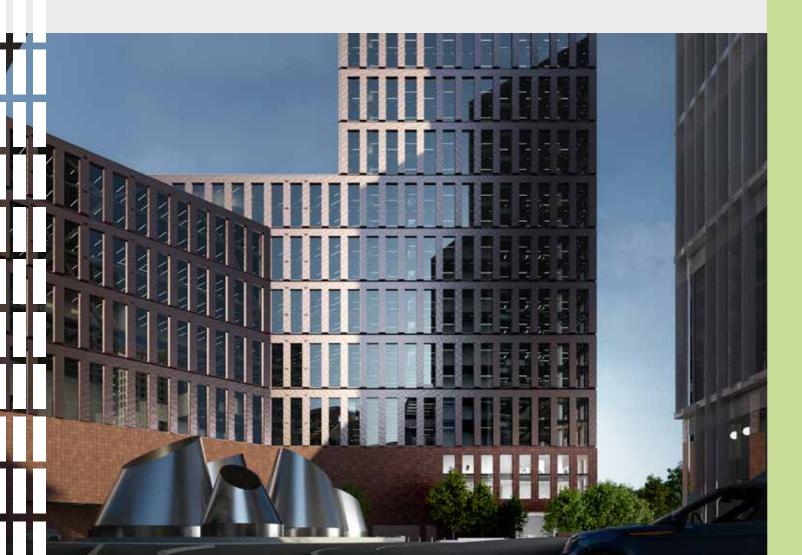

### HNODE

In spring 2028, Node will rise in Pasila. Reaching the impressive height of 130 meters, Node offers 32 floors of high-quality future office space and the best sea view in Pasila. This unique, striking landmark will be located at the intersection of traffic and urban life, right next to Pasila station and the Mall of Tripla.

Node is a unique highlight, impressive in both height and appearance. Glass, metal, and copper tones combine naturally, creating a stylish and bright overall look. The building will seek BREEAM environmental certification at the Excellent level.