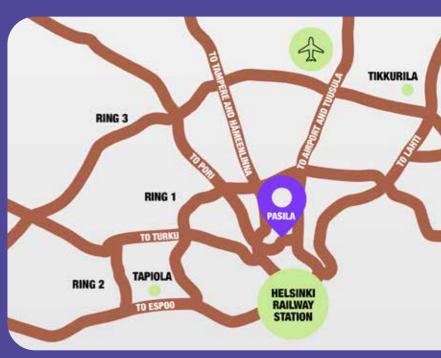

### PASILA – ALWAYS BEFORE HELSINKI

Pasila is one of the most significant and fastest-growing office areas in the Helsinki metropolitan area. Pasila has seen rapid development in recent years and is set to continue on this positive trajectory, with the area's accessibility and attractiveness – and, of course, its popularity – increasing further. Pasila's location is a significant advantage when considering office spaces.

Node is easily accessible by both public transport and car. Pasila is easy to reach from all directions, making commuting effortless for both employees and clients.