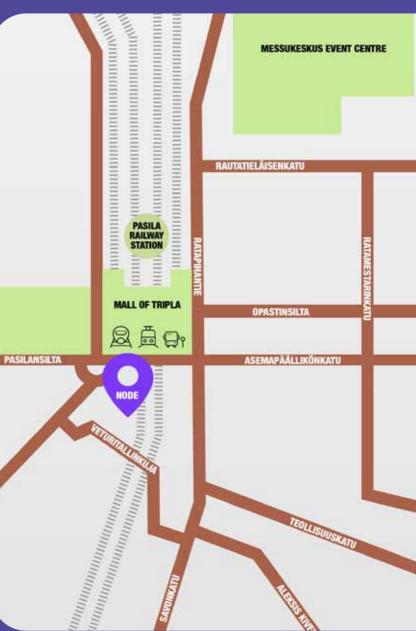

### HNODE

In spring 2028, Node will rise in Pasila. Reaching the impressive height of 130 meters, Node offers 32 floors of high-quality future office space and the best sea view in Pasila. This unique, striking landmark will be located at the intersection of traffic and urban life, right next to Pasila station and the Mall of Tripla.

Node is easily accessible by both public transport and car. Pasila is easy to reach from all directions, making commuting effortless for both employees and clients.