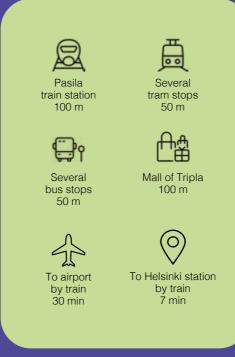

Node is easily accessible by both public transport and car. Pasila is easy to reach from all directions, making commuting effortless for both employees and clients.