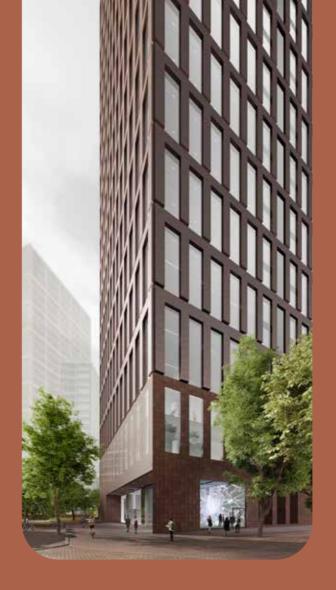

### HNODE

In spring 2028, Node will rise in Pasila. Reaching the impressive height of 130 meters, Node offers 32 floors of high-quality future office space and the best sea view in Pasila. This unique, striking landmark will be located at the intersection of traffic and urban life, right next to Pasila station and the Mall of Tripla.

The exterior is dominated by unique, angular corners, while the interiors allow companies to customize their spaces according to their needs and preferences. The tall, floor-to-ceiling windows are unique and enviably striking, both inside and out. They bring abundant natural light into the spacious rooms. The 5th-floor lobby and the 15th-floor terrace provide excellent spaces for daily encounters.

Node is a unique highlight, impressive in both height and appearance. Glass, metal, and copper tones combine naturally, creating a stylish and bright overall look. The building will seek BREEAM environmental certification at the Excellent level.