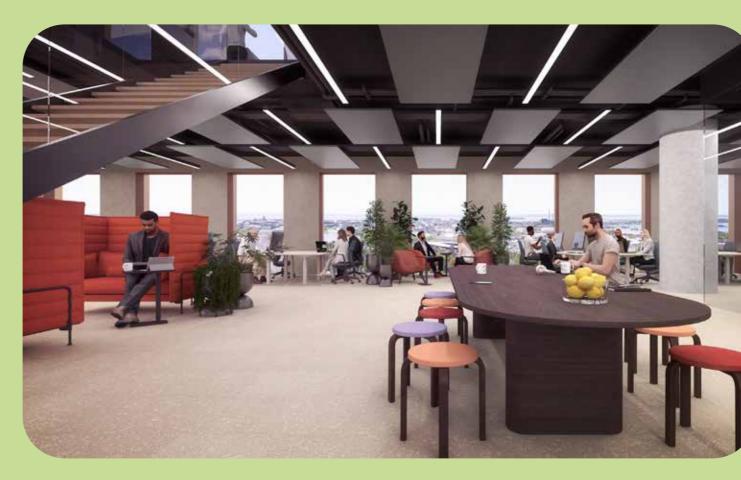

### **NODE ADAPTS TO YOUR NEEDS**

The 32-story Node's office spaces are designed to meet the high standards of today's office users. Efficient and stylish office spaces open up opportunities for a variety of working methods. The functional whole is complemented by impressive meeting spaces and well-designed technical solutions.

The exterior is dominated by unique, angular corners, while the interiors allow companies to customize their spaces according to their needs and preferences. The tall, floor-to-ceiling windows are unique and enviably striking, both inside and out. They bring abundant natural light into the spacious rooms. The 5th-floor lobby and the 15th-floor terrace provide excellent spaces for daily encounters.