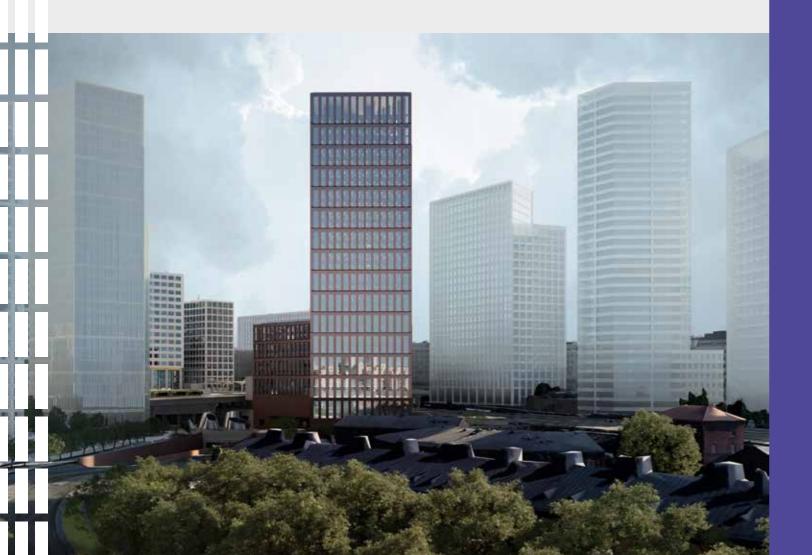

### HNODE

In spring 2028, Node will rise in Pasila. Reaching the impressive height of 130 meters, Node offers 32 floors of high-quality future office space and the best sea view in Pasila. This unique, striking landmark will be located at the intersection of traffic and urban life, right next to Pasila station and the Mall of Tripla.

Node is a unique highlight, impressive in both height and appearance. Glass, metal, and copper tones combine naturally, creating a stylish and bright overall look. The building will seek BREEAM environmental certification at the Excellent level.